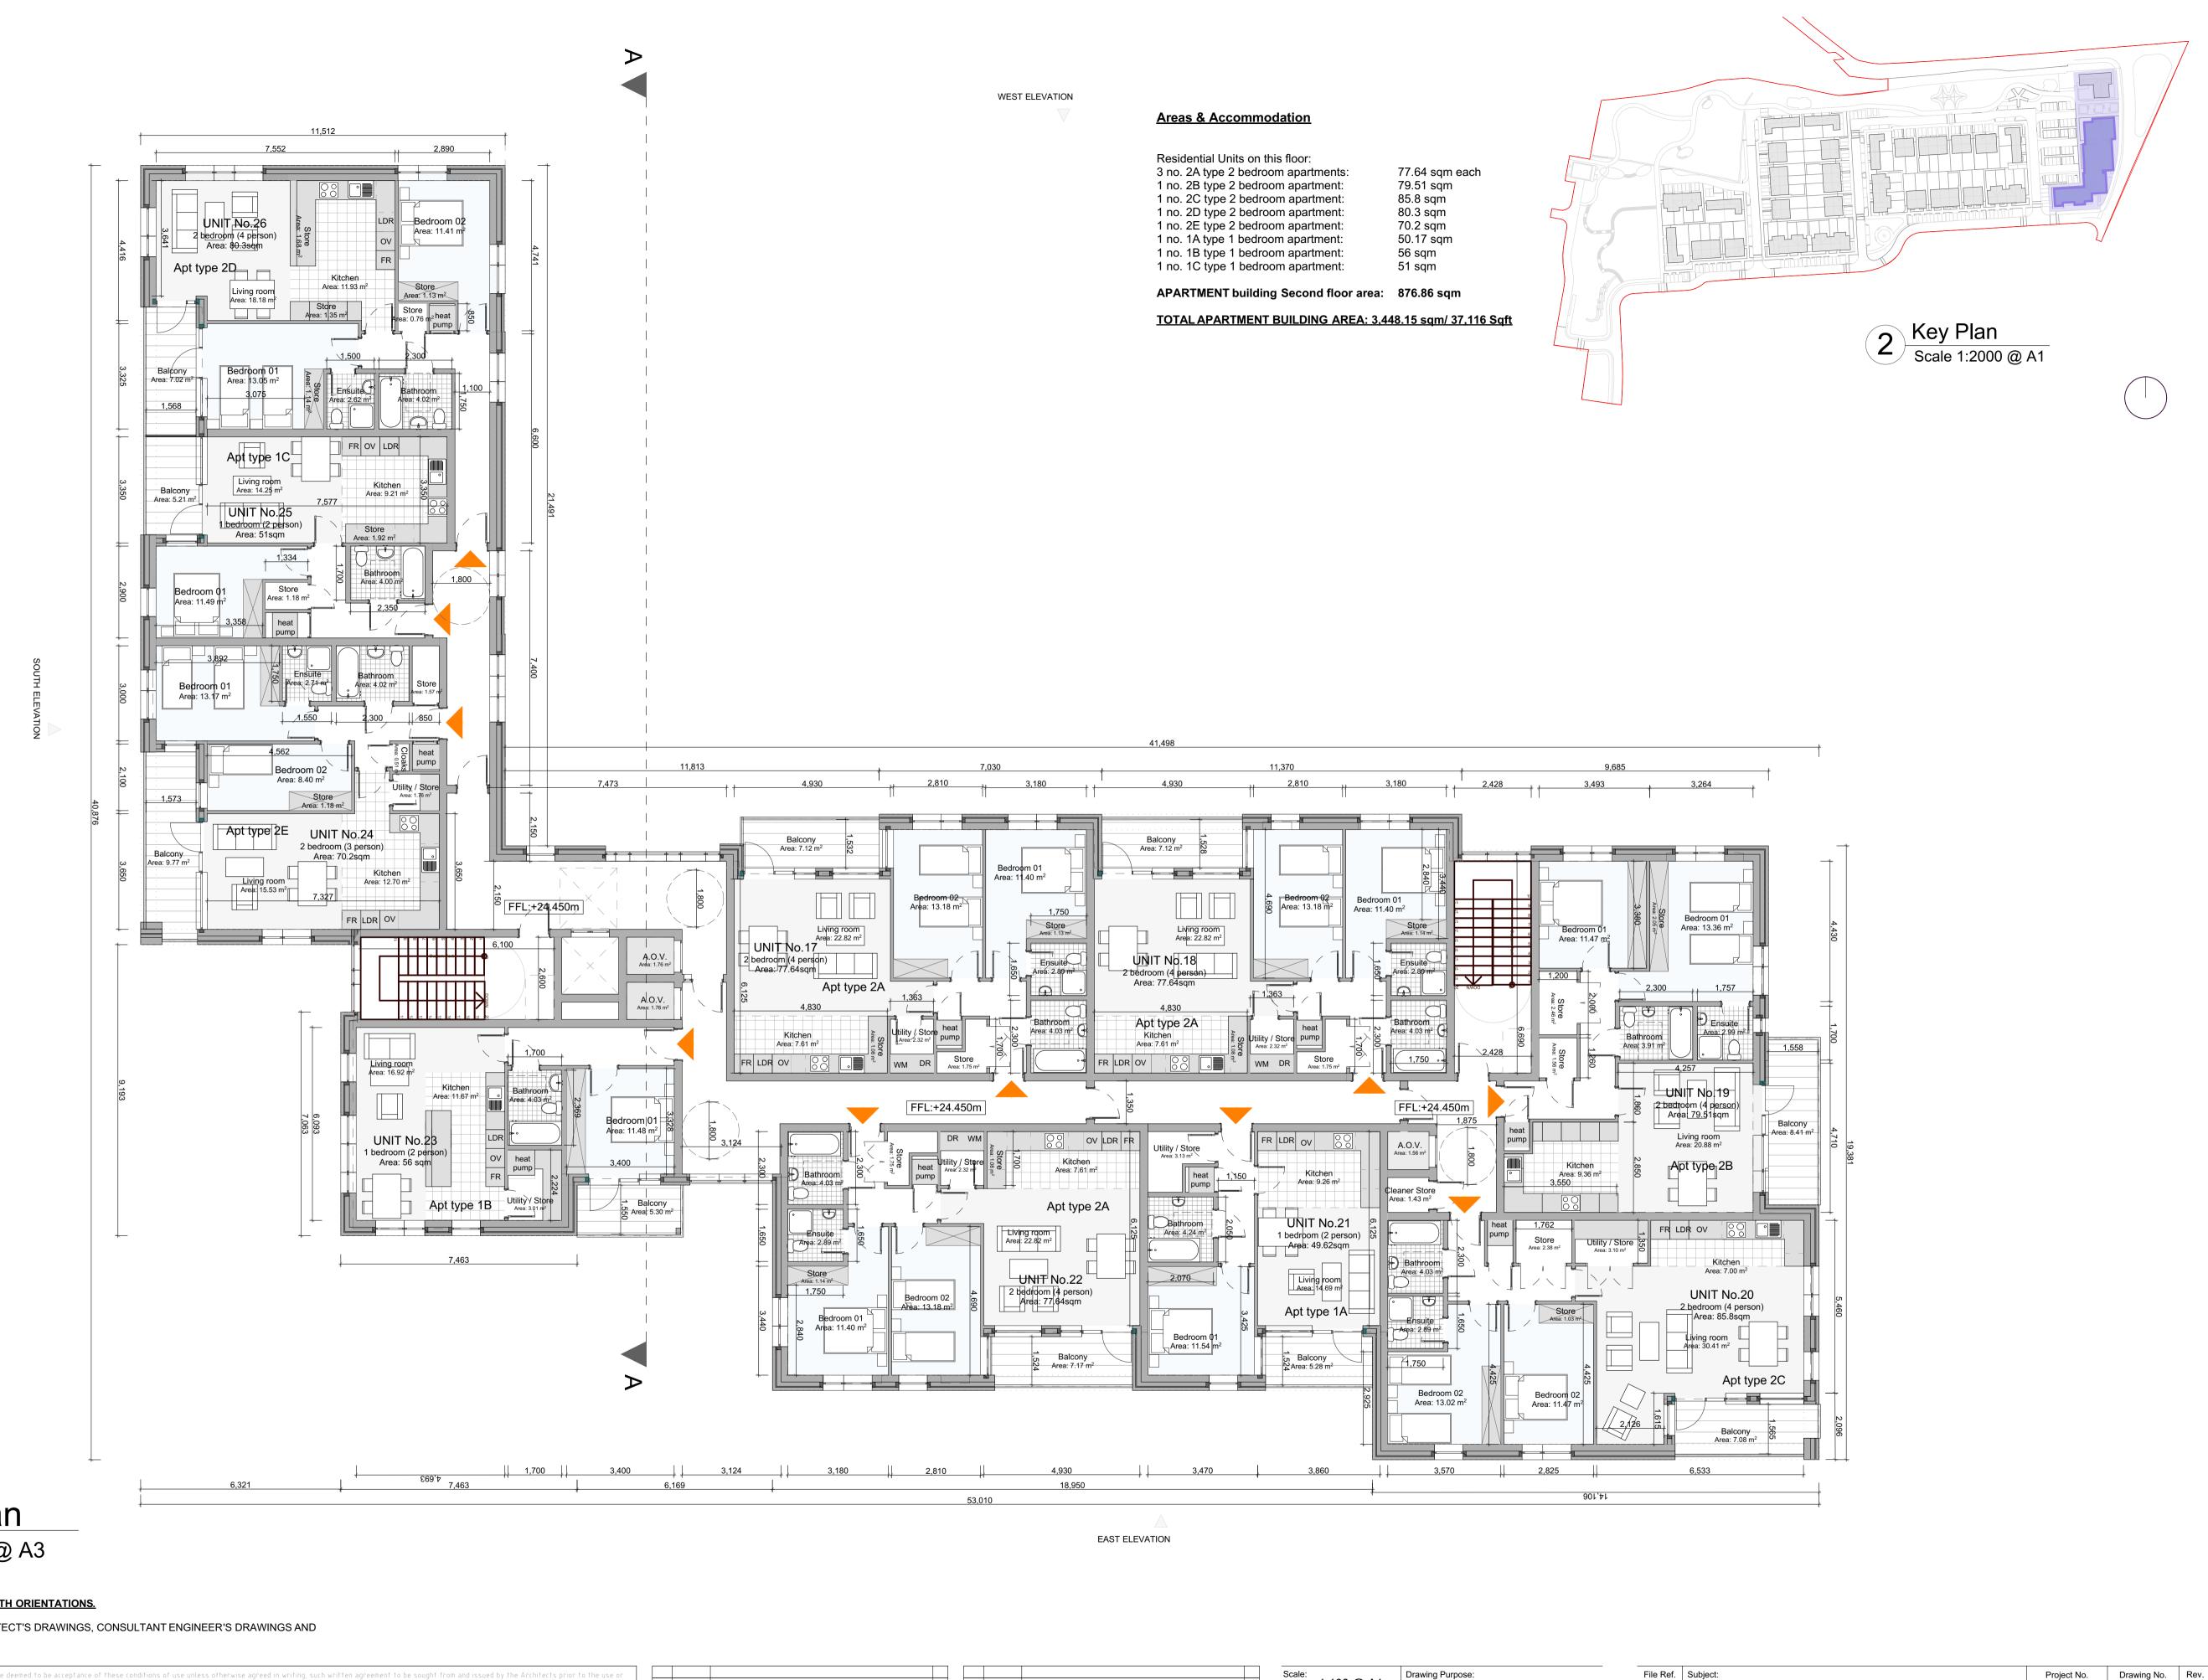

| Residential Units on this floor:    |          |
|-------------------------------------|----------|
| 3 no. 2A type 2 bedroom apartments: | 77.64 sq |
| 1 no. 2B type 2 bedroom apartment:  | 79.51 sq |
| 1 no. 2C type 2 bedroom apartment:  | 85.8 sqn |
| 1 no. 2D type 2 bedroom apartment:  | 80.3 sqn |
| 1 no. 2E type 2 bedroom apartment:  | 70.2 sqn |
| 1 no. 1A type 1 bedroom apartment:  | 50.17 sq |
| 1 no. 1B type 1 bedroom apartment:  | 56 sqm   |
| 1 no. 1C type 1 bedroom apartment:  | 51 sqm   |
|                                     |          |

3.09 Apartment Building & Commercial - Second Floor

Project No. 20175

3202

Ground Floor, Block 2/3, Galway Technology Park, Parkmore, Galway. Republic of Ireland T: +353 (0)91 771033 E: info@onom.ie W: onom.ie